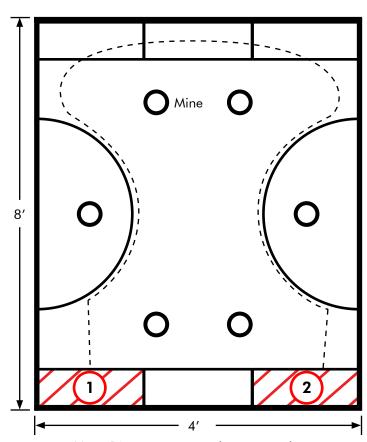

## Minefield Level 1

## **Challenge Description**

To ensure the safety of your robot, make sure it doesn't touch any mines (Styrofoam cups) as it makes its way around the board. First, have your robot travel to the far end of the board, then move to the other side, and travel back down to the beginning end of the board and stop in the finish area.

## **Board Specifications**

Note: Diagrams are not drawn to scale

- 1 Robot must begin from this start location.
- 2 Robot must finish here.