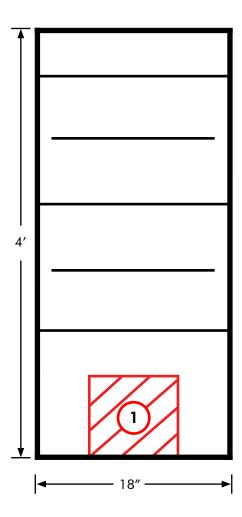

## **Challenge Description**

Design and build a robot which can move up the field by moving from the start location to each consecutive line only after returning to the start. The motion should be: begin at the start, move to the first line, return to the start, move to the second line, return to the start, move to the third line, etc.

## **Board Specifications**

Note: Diagrams are not drawn to scale

Robot must begin from this start location and return after traveling to each line.